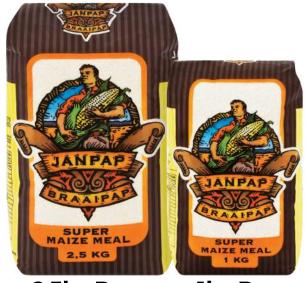

# ENDORSED BY SA'S FIRST MICHELIN-STAR CHEF JAN HENDRIK VAN DER WESTHUIZEN

2.5kg Bag

1kg Bag

An essential part of a balanced diet

Freshly made in the Bushveld