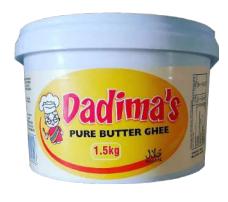

# What is Ghee?

Ghee is clarified butter, a.k.a. butter that has been simmered and strained to remove all water.

# Why Choose Ghee?

Clarifying butter by removing water creates a higher smoke point—about 240° C compared to butter's 177° C. The clarifying process also removes casein and lactose, making ghee suitable for the dairy-sensitive. The absence of water even makes ghee shelf-stable, meaning it can be stored without any refrigeration for extended periods of time. Ghee is high in Omega-3s and butyric acid, a short-chain fatty acid thought to be good for your gastrointestinal tract.