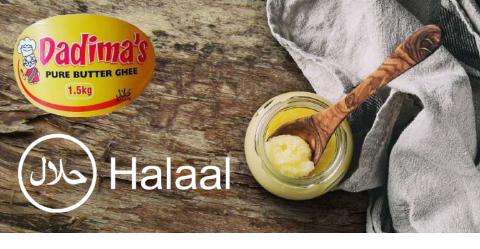

# What is Ghee?

Ghee is clarified butter, a.k.a. butter that has been simmered and strained to remove all water.

# Why Choose Ghee?

Clarifying butter by removing water creates a higher smoke point—about 240° C compared to butter's 177° C. The clarifying process also removes casein and lactose, making ghee suitable for the dairy-sensitive. The absence of water even makes ghee shelf-stable, meaning it can be stored without any refrigeration for extended periods of time. Ghee is high in Omega-3s and butyric acid, a short-chain fatty acid thought to be good for your gastrointestinal tract.